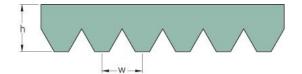

## PHG VSM-5PK1220

| No. of ribs           | 5    |
|-----------------------|------|
| Effective length      | 1220 |
| (mm)                  |      |
| Effective length (in) | 48   |
| h = Height (mm)       | 4.6  |
| Width (mm)            | 17.8 |
| w = Distance          | 3.56 |
| between teeth         |      |
| (mm)                  |      |
|                       |      |