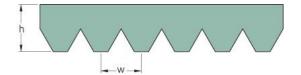

## PHG VSM-6PK0870

| No. of ribs                           | 6     |
|---------------------------------------|-------|
| Effective length<br>(mm)              | 870   |
| Effective length (in)                 | 34.3  |
| h = Height (mm)                       | 4.6   |
| Width (mm)                            | 21.36 |
| w = Distance<br>between teeth<br>(mm) | 3.56  |