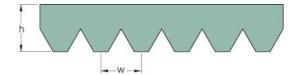

## PHG VSM-8PK1565

| No. of ribs                           | 8     |
|---------------------------------------|-------|
| Effective length<br>(mm)              | 1565  |
| Effective length (in)                 | 61.6  |
| h = Height (mm)                       | 4.6   |
| Width (mm)                            | 28.48 |
| w = Distance<br>between teeth<br>(mm) | 3.56  |