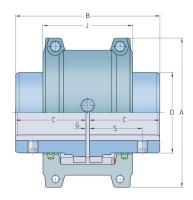

## PHE 1130TGHSET

| Size                     | 1130     |
|--------------------------|----------|
| Power per 100            | 208      |
| r/min (kW)               |          |
| Power per 100            | 278.82   |
| r/min (HP)               |          |
| Nominal torque           | 19900    |
| (Nm)                     | 14677.49 |
| Nominal torque<br>(lbft) | 14077.47 |
| Max speed (r/min)        | 1800     |
| Min. bore (mm)           | 66       |
| Min. bore (in)           | 2.6      |
| Max. bore (mm)           | 165      |
| Max. bore (in)           | 6.5      |
| Weight (kg)              | 121      |
| Weight (lbs)             | 266.76   |
| A (mm)                   | 346      |
| A (in)                   | 13.62    |
| B (mm)                   | 329.8    |
| B (in)                   | 12.98    |
| C (mm)                   | 161.9    |
| C (in)                   | 6.37     |
| D (mm)                   | 217.5    |
| D (in)                   | 8.56     |
| J (mm)                   | 195      |
| J (in)                   | 7.68     |
| F (mm)                   | -        |
| F (in)                   | -        |
| S                        | -        |
| S (in)                   | -        |

| Gap G Min. (mm)                  | 1.5    |
|----------------------------------|--------|
| Gap G Min. (in)                  | 0.06   |
| Lubricant mass (kg)              | 0.907  |
| Lubricant mass (lbs)             | 2      |
| Coupling mass without bore (kg)  | 121    |
| Coupling mass without bore (lbs) | 266.76 |